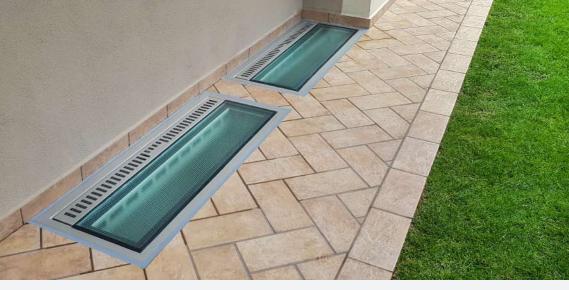

## How does it work

Water drain

Lucernario aerante is an innovative cover for lightwells made of steel and shatterproof glass. The structure equipped with grilles allows ventilation of the basement through special air intakes protected by anti-insect nets. The dirt collected by the channels can be easily removed by lifting the surface grate. The water is collected in a drain pipe which is inserted into the bottom of the lightwell, where there is usually a dispersion hole, or into the garden. Lucernario aerante is a safe and effective product, available with two textures of non-slip glass, walkable or driveway upon request, and 8 colors for the structure.