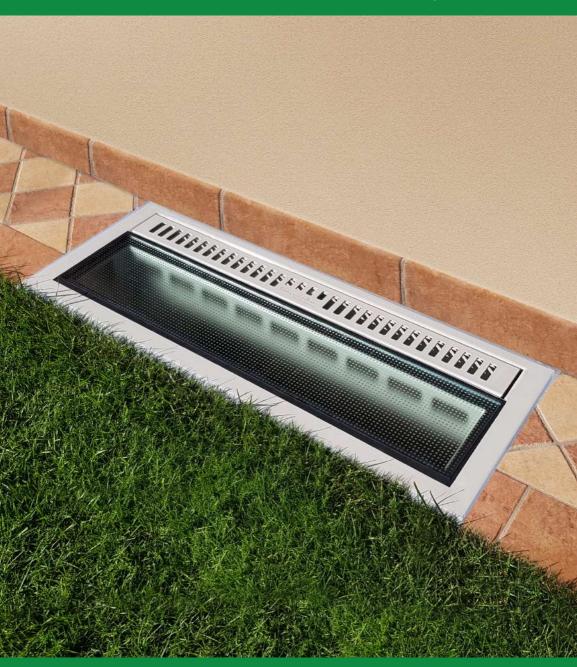

## How does it work

Water drain

Lucernario aerante is an innovative cover for lightwells made of steel and shatterproof glass. The structure equipped with grilles allows ventilation of the basement through special air intakes protected by anti-insect nets. The dirt collected by the channels can be easily removed by lifting the surface grate. The water is collected in a drain pipe which is inserted into the bottom of the lightwell, where there is usually a dispersion hole, or into the garden. Lucernario aerante is a safe and effective product, available with two textures of non-slip glass, walkable or driveway upon request, and 8 colors for the structure.