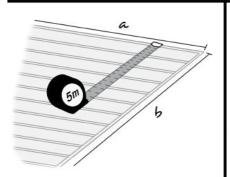

Measure the grates using a tape measure, if the house is still construction site, measure the holes.

Measure the width and length indicating whether one side is against the wall.

Write everything down and send an email to your local distributor