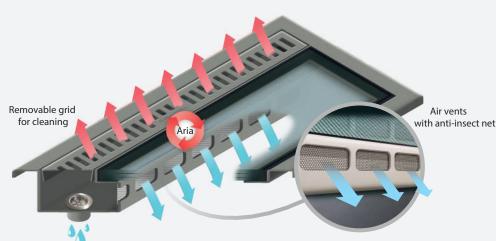

## How does it work

Water drain

Lucernario aerante is an innovative cover for lightwells made of steel and shatterproof glass. The structure equipped with grilles allows ventilation of the basement through special air intakes protected by anti-insect nets. The dirt collected by the channels can be easily removed by lifting the surface grate. The water is collected in a drain pipe which is inserted into the bottom of the lightwell, where there is usually a dispersion hole, or into the garden. Lucernario aerante is a safe and effective product, available with two textures of non-slip glass, walkable or driveway upon request, and 8 colors for the structure.